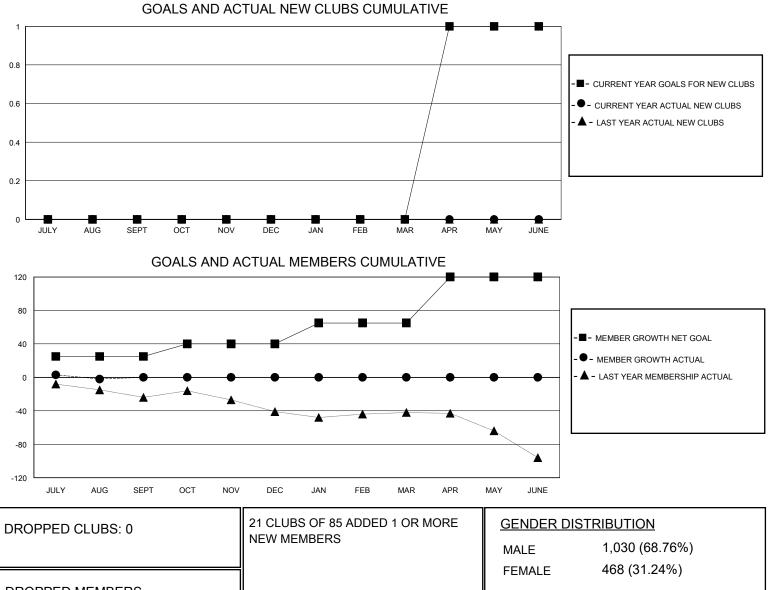

## District 105CE

Results as of: 9/30/2023

| GMT:                  |               | GMT CA    |               |                       |                         |                         |                                                    |
|-----------------------|---------------|-----------|---------------|-----------------------|-------------------------|-------------------------|----------------------------------------------------|
| Clubs                 |               |           |               | Members               |                         |                         |                                                    |
| RESULTS FOR 2023-2024 |               |           |               | RESULTS FOR 2023-2024 |                         |                         |                                                    |
| QUARTER               | NEW CLUB GOAL | NEW CLUBS | DROPPED CLUBS | QUARTER               | MBER GROWTH NET<br>GOAL | MEMBER GROWTH<br>ACTUAL | DROPPED<br>MEMBERS ACTUAL<br>(including transfers) |
| JULY/AUG/SEPT         | 0             | 0         | 0             | JULY/AUG/SEPT         | 25                      | 34                      | 29                                                 |
| OCT/NOV/DEC           | 0             | 0         | 0             | OCT/NOV/DEC           | 15                      | 0                       | 0                                                  |
| JAN/FEB/MAR           | 0             | 0         | 0             | JAN/FEB/MAR           | 25                      | 0                       | 0                                                  |
| APR/MAY/JUNE          | 1             | 0         | 0             | APR/MAY/JUNE          | 55                      | 0                       | 0                                                  |

| DROPPED MEMBERS |    |                           |                                        |
|-----------------|----|---------------------------|----------------------------------------|
| DECEASED        | 5  | CLICK HERE FOR CUMULATIVE | TOTAL FAMILY UNIT MEMBERS 265          |
| CLUB CANCELLED  | 0  | MEMBERSHIP DATA           | 120                                    |
| OTHER 24        |    |                           | FAMILY MEMBERS PAYING HALF 136<br>DUES |
| TOTAL           | 29 |                           |                                        |